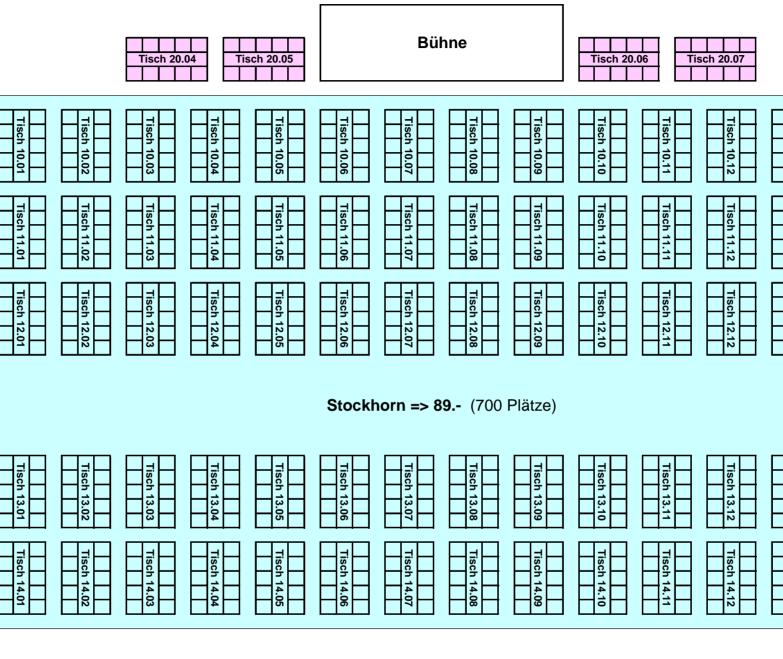

## Saalplan

| Tisch 20.01 | Tisch 20.02                 | Tisch 20.03 |  |  |  |  |  |
|-------------|-----------------------------|-------------|--|--|--|--|--|
| Tisch 21.01 | Tisch 21.02                 | Tisch 21.03 |  |  |  |  |  |
| Tisch 22.01 | Tisch 22.02                 | Tisch 22.03 |  |  |  |  |  |
| Tisch 23.01 | Tisch 23.02                 | Tisch 23.03 |  |  |  |  |  |
| Tisch 24.01 | Tisch 24.02                 | Tisch 24.03 |  |  |  |  |  |
| Tisch 25.01 | Tisch 25.02                 | Tisch 25.03 |  |  |  |  |  |
| Tisch 26.01 | Tisch 26.02                 | Tisch 26.03 |  |  |  |  |  |
| Tisch 27.01 | Tisch 27.02                 | Tisch 27.03 |  |  |  |  |  |
| Tisch 28.01 | Tisch 28.02                 | Tisch 28.03 |  |  |  |  |  |
| Tisch 29.01 | Tisch 29.02                 | Tisch 29.03 |  |  |  |  |  |
| Fulehun     | Fulehung => 54 (510 Plätze) |             |  |  |  |  |  |
| ( tr        | berfest                     | 2           |  |  |  |  |  |