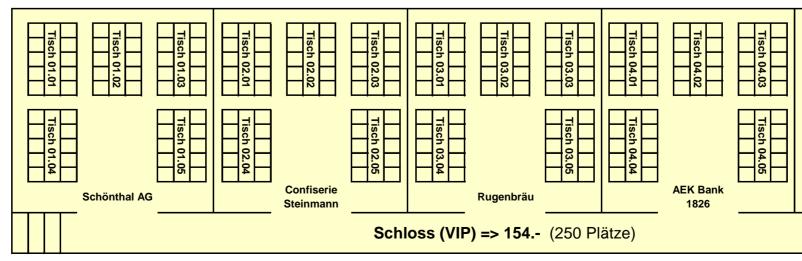

| Tisch 21.03 |  |  |  |  |  |
| Tisch 22.01 | Tisch 22.02                 | Tisch 22.03 |  |  |  |  |  |
| Tisch 23.01 | Tisch 23.02                 | Tisch 23.03 |  |  |  |  |  |
| Tisch 24.01 | Tisch 24.02                 | Tisch 24.03 |  |  |  |  |  |
| Tisch 25.01 | Tisch 25.02                 | Tisch 25.03 |  |  |  |  |  |
| Tisch 26.01 | Tisch 26.02                 | Tisch 26.03 |  |  |  |  |  |
| Tisch 27.01 | Tisch 27.02                 | Tisch 27.03 |  |  |  |  |  |
| Tisch 28.01 | Tisch 28.02                 | Tisch 28.03 |  |  |  |  |  |
| Tisch 29.01 | Tisch 29.02                 | Tisch 29.03 |  |  |  |  |  |
| Fulehun     | Fulehung => 54 (510 Plätze) |             |  |  |  |  |  |
| ( tr        | berfest                     | 2           |  |  |  |  |  |



















| Tisch 25.08 |  |  |  |  |  |
|-------------|--|--|--|--|--|
|             |  |  |  |  |  |



| Tisch 22.09 |  |  |  |  |  |  |
|-------------|--|--|--|--|--|--|
|             |  |  |  |  |  |  |

| Tisch 23.09 |  |  |  |  |  |
|-------------|--|--|--|--|--|
|             |  |  |  |  |  |

| Tisch 24.09 |  |  |  |  |  |
|-------------|--|--|--|--|--|
|             |  |  |  |  |  |

| Tisch 25.09 |  |  |  |  |  |
|-------------|--|--|--|--|--|
|             |  |  |  |  |  |



| - | Tisch 28.08 |      |     |   |  |  |  |  |
|---|-------------|------|-----|---|--|--|--|--|
|   |             |      |     |   |  |  |  |  |
|   |             |      |     |   |  |  |  |  |
|   |             |      |     |   |  |  |  |  |
|   |             |      |     |   |  |  |  |  |
| 1 | <